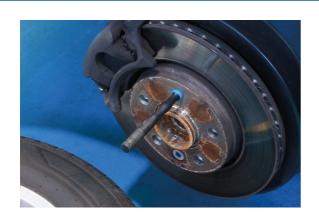

## **Wheel Locating Guide Set 12pc**

This set of wheel locating guide pins has been designed to aid with the refitting of wheels on to cars and vans. It contains 6 pairs of colour-coded threaded locating pins which can be screwed into the wheel hub in place of the wheel bolt, this then allows for the vehicle wheel to be guided down the pins and into the correct position on the hub before the wheel bolts are used to secure the wheel in place. All supplied in a blow mould case for convenient storage.