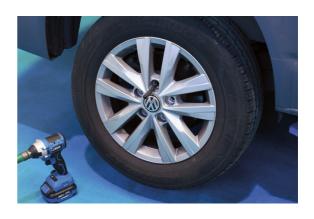

## **Wheel Locating Guide Set 12pc**

This set of wheel locating guide pins has been designed to aid with the refitting of wheels on to cars and vans. It contains 6 pairs of colour-coded threaded locating pins which can be screwed into the wheel hub in place of the wheel bolt, this then allows for the vehicle wheel to be guided down the pins and into the correct position on the hub before the wheel bolts are used to secure the wheel in place. All supplied in a blow mould case for convenient storage.

## **Additional Information**

- · Colour coded wheel hanging pins designed to help align & mount wheels on cars & vans. Also suitable when fitting wheel spacers.
- Sizes: M12 x 1.25 (red), M12 x 1.5 (green), M14 x 1.25 (yellow), M14 x 1.5 (light blue), M15 x 1.25 (blue), M16 x 1.5mm (black).
- · Applications include: BMW, Citroen, Fiat, Mercedes-Benz, MINI, Peugeot & VW Group vehicles.
- Manufactured from S45C to Hardness HRC 38-42 with a black phosphate finish.
- · Supplied in a blow mould case for safe storage.