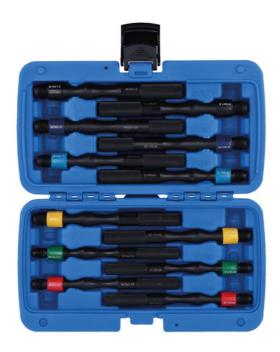

## **Wheel Locating Guide Set 12pc**

This set of wheel locating guide pins has been designed to aid with the refitting of wheels on to cars and vans. It contains 6 pairs of colour-coded threaded locating pins which can be screwed into the wheel hub in place of the wheel bolt, this then allows for the vehicle wheel to be guided down the pins and into the correct position on the hub before the wheel bolts are used to secure the wheel in place. All supplied in a blow mould case for convenient storage.

## **Additional Information**

- · Colour coded wheel hanging pins designed to help align & mount wheels on cars & vans. Also suitable when fitting wheel spacers.
- Sizes: M12 x 1.25 (red), M12 x 1.5 (green), M14 x 1.25 (yellow), M14 x 1.5 (light blue), M15 x 1.25 (blue), M16 x 1.5mm (black).
- · Applications include: BMW, Citroen, Fiat, Mercedes-Benz, MINI, Peugeot & VW Group vehicles.
- Manufactured from S45C to Hardness HRC 38-42 with a black phosphate finish.
- · Supplied in a blow mould case for safe storage.