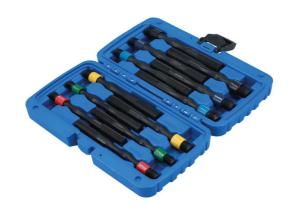

## **Wheel Locating Guide Set 12pc**

This set of wheel locating guide pins has been designed to aid with the refitting of wheels on to cars and vans. It contains 6 pairs of colour-coded threaded locating pins which can be screwed into the wheel hub in place of the wheel bolt, this then allows for the vehicle wheel to be guided down the pins and into the correct position on the hub before the wheel bolts are used to secure the wheel in place. All supplied in a blow mould case for convenient storage.

## **Additional Information**

- · Colour coded wheel hanging pins designed to help align & mount wheels on cars & vans. Also suitable when fitting wheel spacers.
- Sizes: M12 x 1.25 (red), M12 x 1.5 (green), M14 x 1.25 (yellow), M14 x 1.5 (light blue), M15 x 1.25 (blue), M16 x 1.5mm (black).
- · Applications include: BMW, Citroen, Fiat, Mercedes-Benz, MINI, Peugeot & VW Group vehicles.
- Manufactured from S45C to Hardness HRC 38-42 with a black phosphate finish.
- · Supplied in a blow mould case for safe storage.