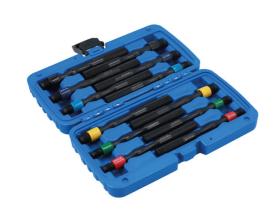

## **Wheel Locating Guide Set 12pc**

This set of wheel locating guide pins has been designed to aid with the refitting of wheels on to cars and vans. It contains 6 pairs of colour-coded threaded locating pins which can be screwed into the wheel hub in place of the wheel bolt, this then allows for the vehicle wheel to be guided down the pins and into the correct position on the hub before the wheel bolts are used to secure the wheel in place. All supplied in a blow mould case for convenient storage.

## **Additional Information**

- · Colour coded wheel hanging pins designed to help align & mount wheels on cars & vans. Also suitable when fitting wheel spacers.
- Sizes: M12 x 1.25 (red), M12 x 1.5 (green), M14 x 1.25 (yellow), M14 x 1.5 (light blue), M15 x 1.25 (blue), M16 x 1.5mm (black).
- · Applications include: BMW, Citroen, Fiat, Mercedes-Benz, MINI, Peugeot & VW Group vehicles.
- Manufactured from S45C to Hardness HRC 38-42 with a black phosphate finish.
- · Supplied in a blow mould case for safe storage.